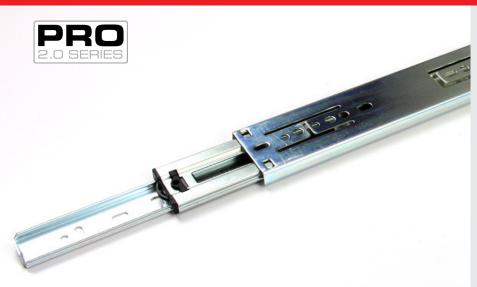

# PRO 2.0 SERIES

Weight Rating: 100 lbs.

**Type:** Full Extension Ball Bearing

Mounting: Side

Material: Cold Rolled Steel

Industry Rated: BHMA, KCMA, BIFMA, ANSI,

SEFA 8.99

Hole Pattern: 32mm

Finish: Bright Zinc (Black Finish - Special Order)

**Clearance:** 1/2'' + 1/32'' - 0

Continuous bearings ensure smooth and quiet performance

- Unhanded
- Lever disconnect
- Fixed rear brackets available