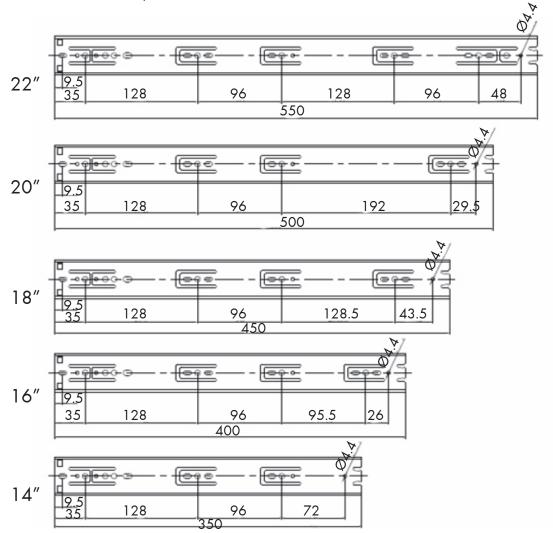

## PROTA 2.0 SERIES

- Use Euro screw for #7 or #8 pan head screw for cabinet member installation.
- Use #7 or #8 pan head screw for drawer member installation.