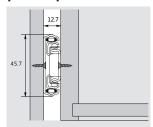

# **PRO Super Rail Soft-Close Slide**



45mm Series Soft-Close Round Profile Full Extension Ball Bearing Slides - Metric Series

#### **Product**



#### **Description**

- Load capacity: 45kg
- Finish: Blue Zinc Plated (BO2), Black (DO1)
- Lengths: 300 600mm
- Full extension
- Soft-close
- Single way travel

## **Space Requirement**



### **Order Information**





Pcs/ctn: 100 Item #: PRO100SC-xxBM



| Installation Dimensions (mm) |           |        | Hole Pattern |     |    |     |     |     |         |
|------------------------------|-----------|--------|--------------|-----|----|-----|-----|-----|---------|
| Item #                       | Length NL | Travel | A            | В   | С  | D   | E   | F   | Set/ctn |
| PRO100SC-10                  | 250       | 163.8  | 174          |     |    |     |     |     | 12      |
| PRO100SC-12                  | 300       | 263.8  | 224          | 64  | 96 |     |     |     | 12      |
| PRO100SC-14                  | 350       | 335.3  | 256          | 96  | 64 | 128 |     |     | 12      |
| PRO100SC-16                  | 400       | 401    | 320          | 128 | 64 | 1