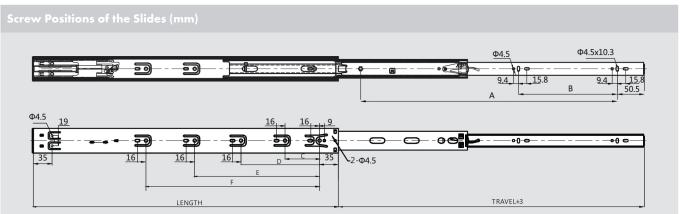

## **Space Requirement**

### **Order Information**

Pcs/ctn: 100 Item #: PRO100SC-xxBM

| Installation Dimensions (mm) |           |        | Hole Pattern |     |    |     |     |     |         |
|------------------------------|-----------|--------|--------------|-----|----|-----|-----|-----|---------|
| Item #                       | Length NL | Travel | A            | В   | С  | D   | E   | F   | Set/ctn |
| PRO100SC-10                  | 250       | 163.8  | 174          |     |    |     |     |     | 12      |
| PRO100SC-12                  | 300       | 263.8  | 224          | 64  | 96 |     |     |     | 12      |
| PRO100SC-14                  | 350       | 335.3  | 256          | 96  | 64 | 128 |     |     | 12      |
| PRO100SC-16                  | 400       | 401    | 320          | 128 | 64 | 128 | 192 |     | 12      |
| PRO100SC-18                  | 450       | 451    | 352          | 160 | 64 | 128 | 224 |     | 12      |
| PRO100SC-20                  | 500       | 501    | 416          | 192 | 64 | 128 | 256 |     | 12      |
| PRO100SC-22                  | 550       | 551    | 448          | 224 | 64 | 128 | 224 | 320 | 12      |
| PRO100SC-24                  | 600       | 601    | 512          | 224 | 64 | 128 | 224 | 352 | 12      |