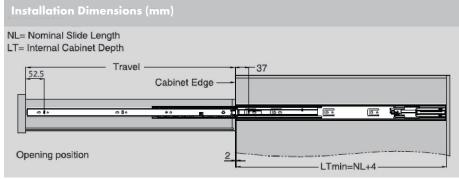

### **Order Information**

Pcs/ctn: 100 Item #: PRO100SC-xxBM

| Installation Dimensions (mm) |           |        | Hole Pattern |     |    |     |     |     |         |
|------------------------------|-----------|--------|--------------|-----|----|-----|-----|-----|---------|
| Item #                       | Length NL | Travel | A            | В   | С  | D   | E   | F   | Set/ctn |
| PRO100SC-10                  | 250       | 163.8  | 174          |     |    |     |     |     | 12      |
| PRO100SC-12                  | 300       | 263.8  | 224          | 64  | 96 |     |     |     | 12      |
| PRO100SC-14                  | 350       | 335.3  | 256          | 96  | 64 | 128 |     |     | 12      |
| PRO100SC-16                  | 400       | 401    | 320          | 128 | 64 | 128 | 192 |     | 12      |
| PRO100SC-18                  | 450       | 451    | 352          | 160 | 64 | 128 | 224 |     | 12      |
| PRO100SC-20                  | 500       | 501    | 416          | 192 | 64 | 128 | 256 |     | 12      |
| PRO100SC-22                  | 550       | 551    | 448          | 224 | 64 | 128 | 224 | 320 | 12      |
| PRO100SC-24                  | 600       | 601    | 512          | 224 | 64 | 128 | 224 | 352 | 12      |