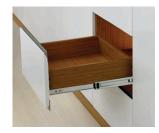

# **PRO Super Rail Soft-Close Slide**

45mm Series Soft-Close Round Profile Full Extension Ball Bearing Slides - Metric Series

#### **Product**

#### **Description**

- Load capacity: 45kg
- Finish: Blue Zinc Plated (BO2), Black (DO1)
- Lengths: 300 600mm
- Full extension
- Soft-close
- Single way travel