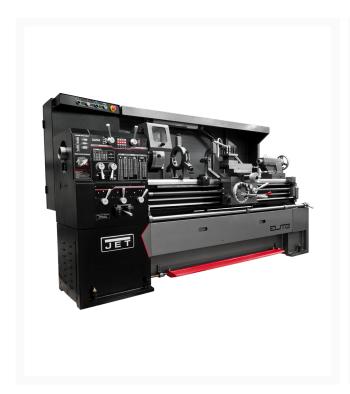

## EGH-1740 With ACU-RITE 203 DRO With Taper Attachment

## **Short Description**

EGH-1740 With ACU-RITE 203 DRO With Taper Attachment