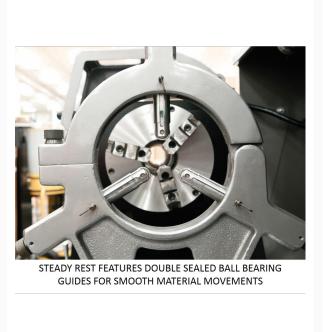

## **Additional Information**

| Stock Number                         | JT9-892504                   |
|--------------------------------------|------------------------------|
| Amperage Draw @ 230V 3Ph             | 22                           |
| Amperage Draw @ 460V 3Ph             | 11                           |
| Compound Slide Travel (In.)          | 6-2/7                        |
| Diametral Pitch Threads Number       | 21.0000                      |
| Drive                                | Geared Head                  |
| Length of Gap (In.)                  | 7-2/3                        |
| Max Tool Size (In.)                  | 1 x 1                        |
| Model Number                         | EGH-1740                     |
| Modular Pitch Threads Number         | 18.0000                      |
| Number of Inch Threads               | 45.0000                      |
| Number of Metric Threads             | 39.0000                      |
| Number of Spindle Speeds             | 12                           |
| Overall Dimensions (L x W x H) (In.) | 94 x 44 x 68                 |
| Prop 65                              | Cancer and Reproductive Harm |
| Range of Cross Feeds (IPR)           | 0.00075 - 0.02               |
| Range of Inch Threads (TPI)          | 2 - 72                       |
| Range of Longitudinal Feeds (IPR)    | 0.0015 - 0.04                |
| Range of Metric Threads              | 0.2 - 14                     |
| Range of Spindle Speeds (RPM)        | 36 - 1,800                   |
| Size                                 | 17 x 40                      |
| Spindle Bore (In.)                   | 3-1/8                        |
| Spindle Mount                        | D1-6                         |
| Spindle Taper with Sleeve            | MT-5                         |
| Steady Rest Capacity (In.)           | 3/8 - 6-3/4                  |
|                                      |                              |