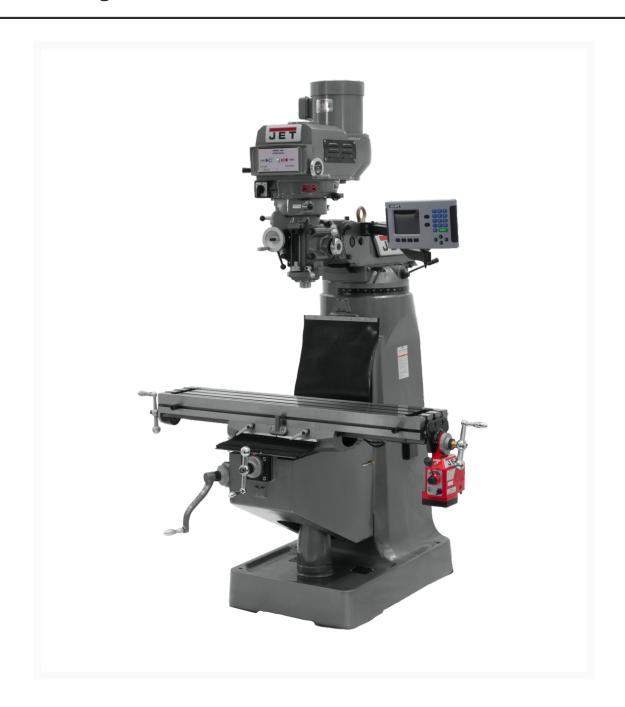

## JTM-4VS Mill With ACU-RITE 203 DRO With X-Axis Powerfeed

## **Short Description**

JTM-4VS Mill With ACU-RITE 203 DRO With X-Axis Powerfeed