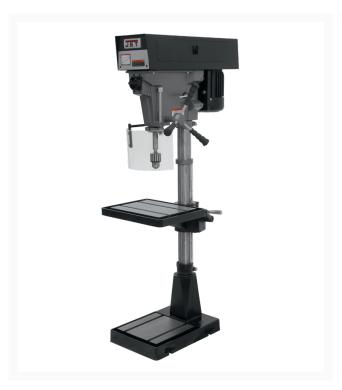

## J-A3816, 15" 6-Speed Floor Model Drill Press 115/230V 1Ph

## **Short Description**

J-A3816, 15" 6-Speed Floor Model Drill Press 115/230V 1Ph