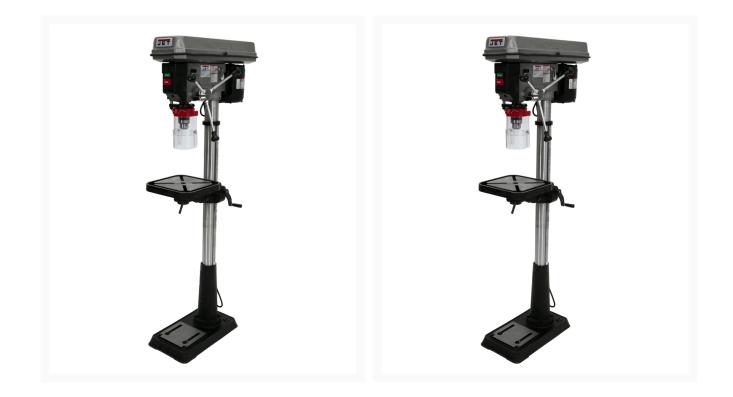

## J-2500, 15" Floor Model Drill Press 115V 1Ph

## **Product Images**



## **Short Description**

JET J-2500, 15-Inch Drill Press, 115V 1Ph (354400)

## **Additional Information**

| Stock Number                           | JT9-354400                                                                                    |
|----------------------------------------|-----------------------------------------------------------------------------------------------|
| Base Dimensions (In.)                  | 11 x 19-1/2                                                                                   |
| Column Diameter (In.)                  | 2-7/8                                                                                         |
| Distance Column to Spindle (In.)       | 7-1/2