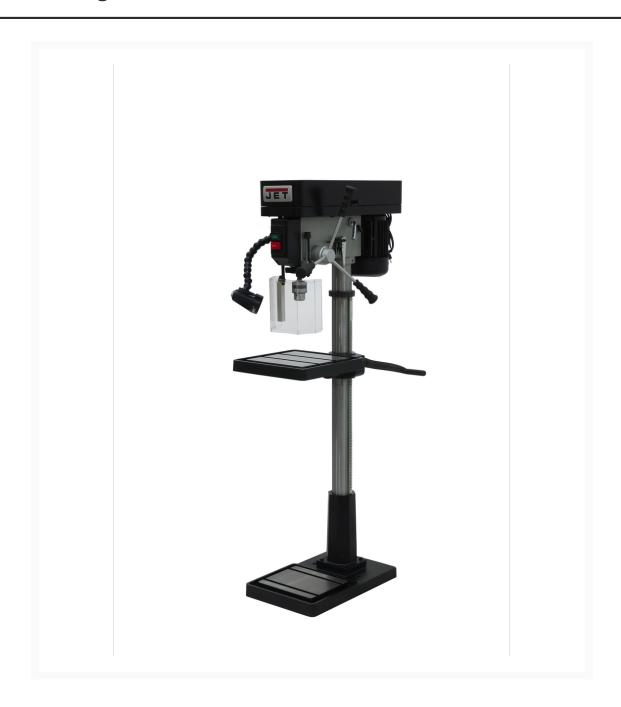

## IDP-17, 17" Industrial Floor Model Drill Press

## **Short Description**

IDP-17, 17" Industrial Floor Model Drill Press

## **Additional Information**

| Stock Number                           | JT9-354300                   |
|----------------------------------------|------------------------------|
| Base Dimensions (In.)                  | 21-3/4 x 13-3/4 x 2-3/16     |
| Base Work Table (In.)                  | 16-15/16 x 10-13/16          |
| Chuck Size (In.)                       | 5/8                          |
| Column Diameter (In.)                  | 3-1/8                        |
| Distance Column to Spindle (In.)       | 8-3/8                        |
| Drilling Capacity Cast Iron (In.)      | 3/4                          |
| Drilling Capacity Mild Steel (In.)     | 5/8                          |
| Drills to Center of Circle (In.)       | 17                           |
| Model Number                           | IDP-17                       |
| Motor (HP)                             | 1 HP, 115/230V, 1Ph          |
| Number of Spindle Speeds               | 12                           |
| Overall Dimensions (L x W x H) (In.)   | 27-1/2 x 15-3/4 x 63         |
| Prop 65                                | Cancer and Reproductive Harm |
| Range of Spindle Speeds (RPM)          | 350 - 2,800                  |
| Spindle Distance to Base (In.)         | 50                           |
| Spindle Distance to Table (Max.) (In.) | 30-1/2                       |
| Spindle Taper (In. x TPI)              | MT-2                         |
| Spindle Travel (In.)                   | 3-5/16                       |
| Style (Type)                           | Belt Drive                   |
| T-Slot Centers (In.)                   | 9/16                         |
| T-Slots Number and Size (In.)          | 2 and 1/2                    |
| Table Size (L x W) (In.)               | 14 x 14                      |
| Weight (Lbs.)                          | 276                          |
|                                        |                              |