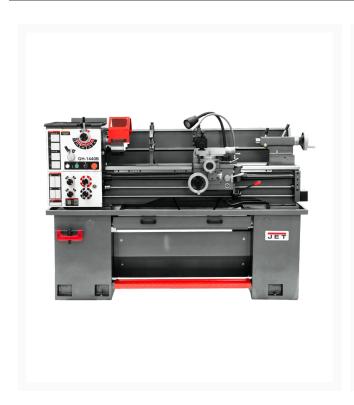

## **GH-1440B** with Newall NMS300

## **Short Description**

GH-1440B with Newall DP500