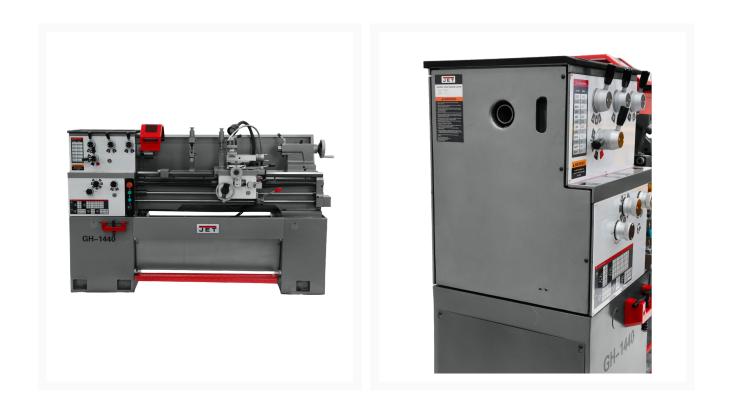

## GH-1440-3 with 203 DRO and Taper Attachment

## **Product Images**



## **Short Description**

GH-1440-3 with 203 DRO and Taper Attachment

## **Additional Information**

| Stock Number                                   | JT9-323405                   |
|------------------------------------------------|------------------------------|
| Carriage Travel (In.)                          | 37-1/2                       |
| Compound Slide Travel (In.)                    | 3-1/2                        |
| Length of Gap (In.)                            | 9-3/8                        |
|                                                |                              |
| Max Tool Size (In.)                            | 5/8 x 5/8                    |
| Model Number                                   | GH-1440-3                    |
| Motor (HP)