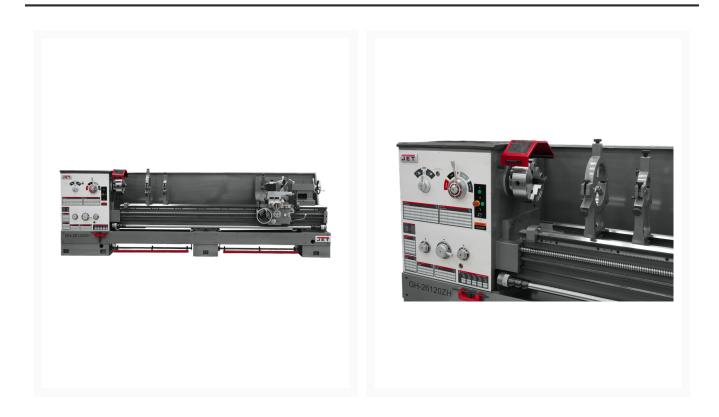

## **GH-26120ZH With ACU-RITE 203 DRO**

## **Short Description**

GH-26120ZH With ACU-RITE 203 DRO