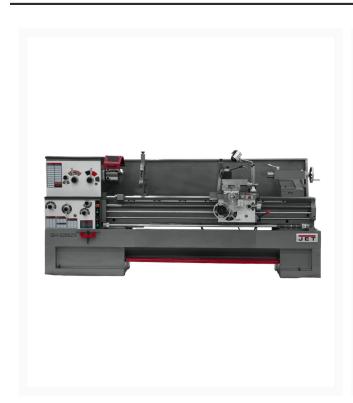

## GH-2280ZX With Newall DP700 DRO With Taper Attachment

## **Short Description**

GH-2280ZX With Newall DP700 DRO With Taper Attachment