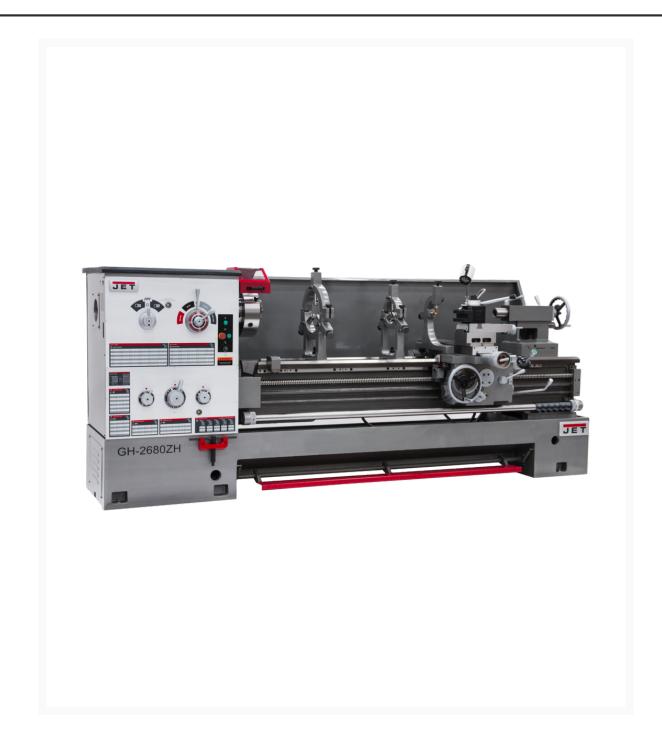

## **GH-2680ZH With ACU-RITE 203 DRO**

## **Short Description**

GH-2680ZH With ACU-RITE 203 DRO