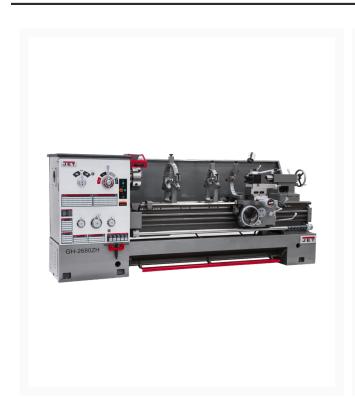

## GH-2680ZH, 4-1/8" Spindle Bore Geared Head Lathe

## **Short Description**

GH-2680ZH, 4-1/8" Spindle Bore Geared Head Lathe