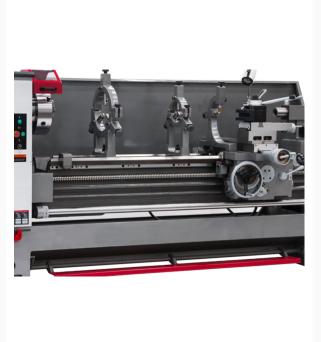

## GH-2680ZH, 4-1/8" Spindle Bore Geared Head Lathe

## **Short Description**

GH-2680ZH, 4-1/8" Spindle Bore Geared Head Lathe