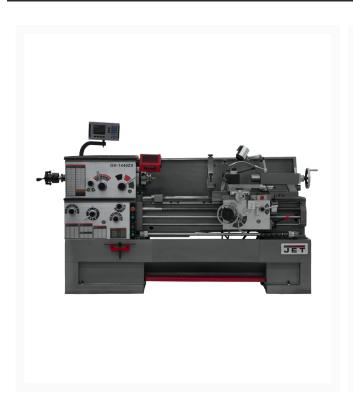

## GH-1440ZX With ACU-RITE 203 DRO With Taper Attachment and Collet Closer

## **Short Description**

GH-1440ZX With ACU-RITE 203 DRO With Taper Attachment and Collet Closer