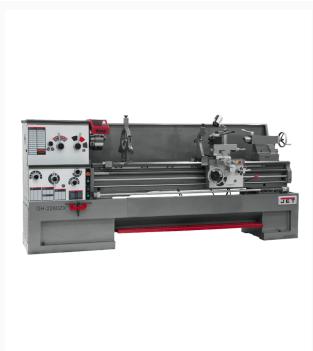

## **GH-2280ZX With Taper Attachment**

## **Product Images**





## **Short Description**

GH-2280ZX With Taper Attachment

## **Additional Information**

| Stock Number                                   | JT9-321565                   |
|------------------------------------------------|------------------------------|
| Carriage Travel (In.)                          | 74-5/16                      |
| Compound Slide Travel (In.)                    | 5-1/8                        |
| Cross Slide Travel (In.)                       | 12                           |
| Drive                                          | Geared Head                  |
| Length of Gap (In.)                            | 12                           |
| Max Tool Size (In.)                            | 1 x 1                        |
| Model Number                                   | G