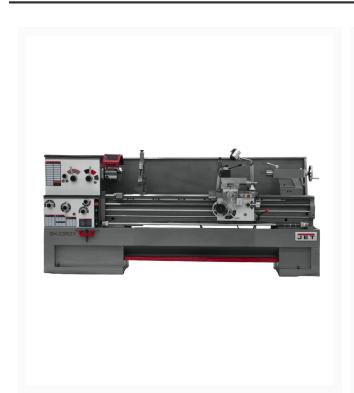

## **GH-2280ZX With Taper Attachment**

## **Product Images**





## **Short Description**

GH-2280ZX With Taper Attachment

## **Additional Information**

| Stock Number                                   | JT9-321565                   |
|------------------------------------------------|------------------------------|
| Carriage Travel (In.)                          | 74-5/16                      |
| Compound Slide Travel (In.)                    | 5-1/8                        |
| Cross Slide Travel (In.)                       | 12                           |
| Drive                                          | Geared Head                  |
| Length of Gap (In.)                            | 12                           |
| Max Tool Size (In.)                            | 1 x 1                        |
| Model Number                                   |