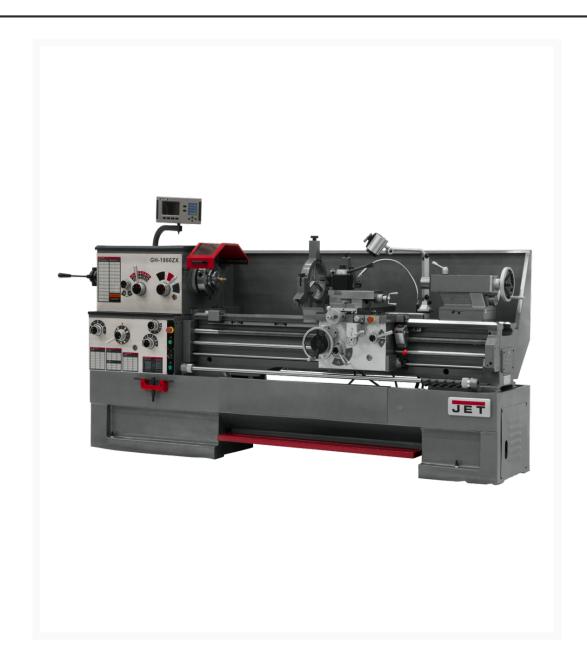

## GH-1860ZX With Newall DP700 DRO With Taper Attachment and Collet Closer

## **Short Description**

GH-1860ZX With Newall DP700 DRO With Taper Attachment and Collet Closer