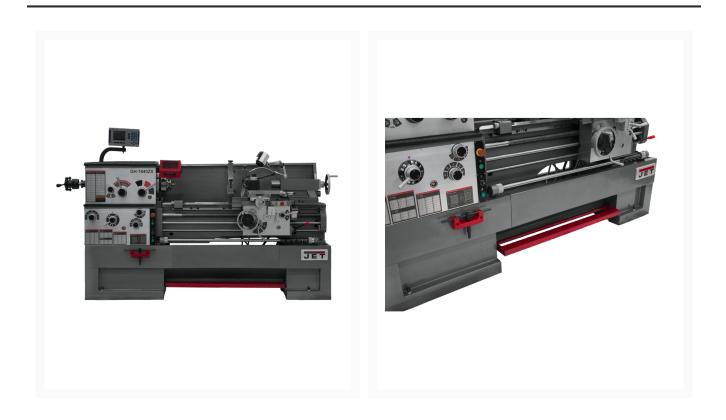

## **Short Description**

GH-1640ZX With ACU-RITE 203 DRO With Taper Attachment and Collet Closer