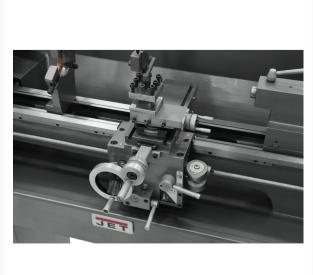

## **BDB-929 Belt Drive Bench lathe**

## **Short Description**

BDB-929 Belt Drive Bench lathe