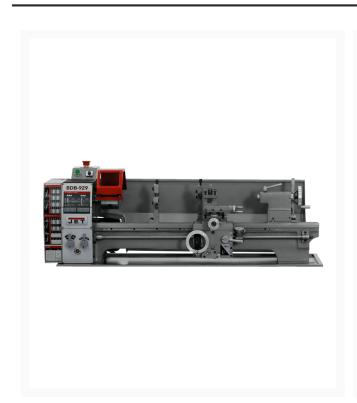

## **BDB-929 Belt Drive Bench lathe**

## **Short Description**

BDB-929 Belt Drive Bench lathe