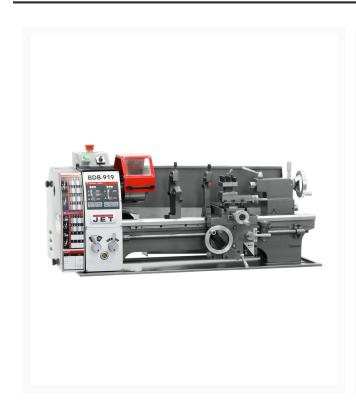

## **BDB-919 Belt Drive Bench lathe**

## **Short Description**

BDB-919 Belt Drive Bench lathe

## **Additional Information**

| Stock Number                                   | JT9-321378                   |
|------------------------------------------------|------------------------------|
| Carriage Travel (In.)                          | 17.5                         |
| Compound Slide Travel (In.)                    | 1-7/8                        |
| Max Tool Size (In.)                            | 1/2                          |
| Model Number                                   | BDB-919                      |
| Motor (HP)                                     | 3/4 HP, 115V, 1PH            |
| Number of Inch Threads                         | 27.0000                      |
| Number of Longitudinal and Cross Feed<br>Rates | 60                           |
| Number of Metric Threads                       | 12.0000                      |
| Number of Spindle Speeds                       | 6                            |
| Overall Dimensions (L x W x H) (In.)           | 41x22x20                     |
| Prop 65                                        | Cancer and Reproductive Harm |
| Range of Inch Threads (TPI)                    | 8 - 56                       |
| Range of Longitudinal Feeds (IPR)              | 0.0006-0.0368                |
| Range of Metric Threads                        | 0.5 - 3.5                    |
| Range of Spindle Speeds (RPM)                  | 130-2000                     |
| Spindle Bore (In.)                             | 3/4                          |
| Spindle Mount                                  | 1-1/2 x 8TPI                 |
| Spindle Taper with Sleeve                      | MT-3                         |
| Steady Rest Capacity (In.)                     | 1-3/4                        |
| Swing Over Bed (In.)                           | 8-3/4                        |
| Swing Over Cross Slide (In.)                   | 5                            |
| Tailstock Spindle Travel (In.)                 | 1-9/16                       |
| Taper in Tailstock Spindle                     | MT-2                         |
|                                                |                              |