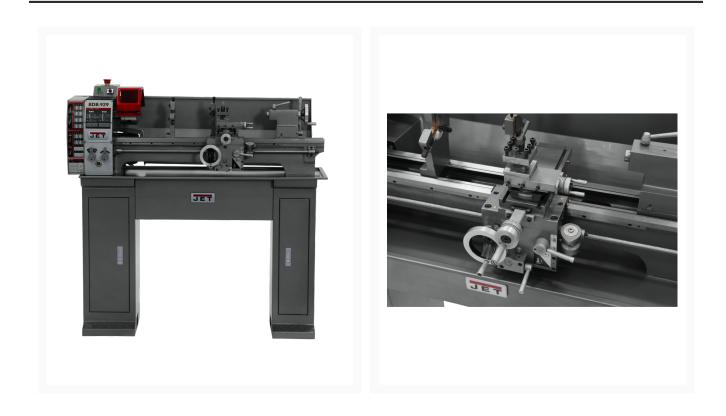

## BDB-929 Belt Drive Bench lathe with stand

## **Short Description**

BDB-929 Belt Drive Bench lathe with stand