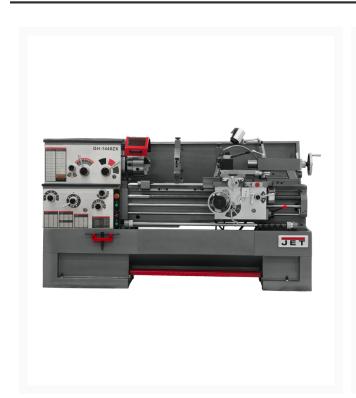

## **GH-1440ZX With ACU-RITE 303 DRO**

## **Product Images**





## **Short Description**

GH-1440ZX With ACU-RITE 303 DRO

## **Additional Information**

| Stock Number                                   | JT9-321301                   |
|------------------------------------------------|------------------------------|
| Carriage Travel (In.)                          | 36-9/16                      |
| Compound Slide Travel (In.)                    | 5-1/8                        |
| Cross Slide Travel (In.)                       | 9                            |
| Drive                                          | Geared Head                  |
| Length of Gap (In.)                            | 12                           |
| Max Tool Size (In.)                            | 1 x 1                        |
| Model Number                                   |