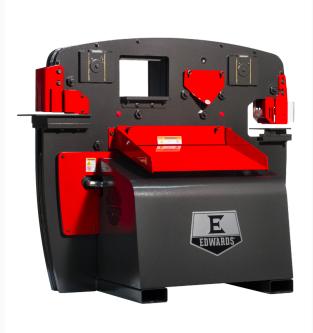

## 65 Ton Ironworker 230V, 3Ph

## **Product Images**





## **Short Description**

65 Ton Ironworker 230V, 3Ph

## **Additional Information**

| Stock Number                            | ED9-IW65-3P230               |
|-----------------------------------------|------------------------------|
| Amps                                    | 22                           |
| Angle Shear Max Capacity (In.)          | 5 x 5 x 3/8                  |
| Angle Shear Work Height (In.)           | 43-1/2                       |
| Coper Notcher Max Capacity (In.)        | 2-1/2 x 5 x 3/8              |
| Coper Notcher Work Height (In.)         | 39-1/2                       |
| Flat Bar Shear Max Capacity 1/2"        | 14                           |
| Flat Bar Shear Max Capacity 3/8"        | 24                           |
| Flat Bar Shear Max Capacity (In.)