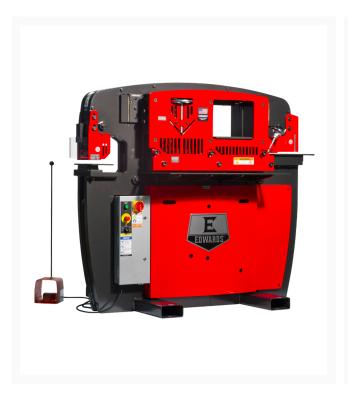

## 65 Ton Ironworker 230V, 3Ph

## **Product Images**





## **Short Description**

65 Ton Ironworker 230V, 3Ph

## **Additional Information**

| Stock Number                            | ED9-IW65-3P230               |
|-----------------------------------------|------------------------------|
| Amps                                    | 22                           |
| Angle Shear Max Capacity (In.)          | 5 x 5 x 3/8                  |
| Angle Shear Work Height (In.)           | 43-1/2                       |
| Coper Notcher Max Capacity (In.)        | 2-1/2 x 5 x 3/8              |
| Coper Notcher Work Height (In.)         | 39-1/2                       |
| Flat Bar Shear Max Capacity 1/2"        | 14                           |
| Flat Bar Shear Max Capacity 3/8"        | 24                           |
| Flat Bar Shear Max Capacity (In.)