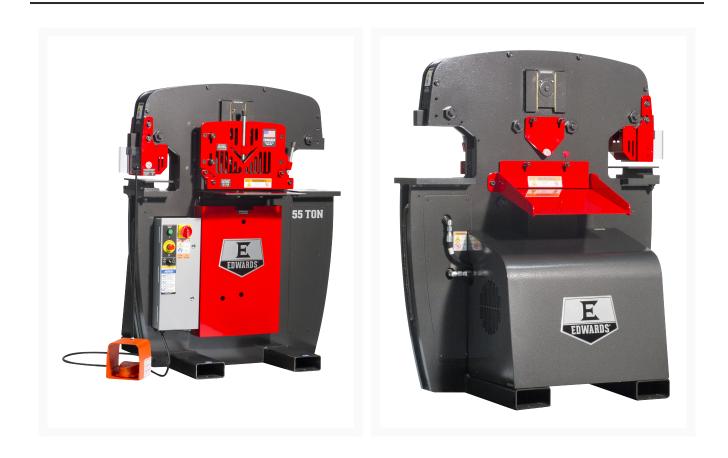

## **Product Images**

## **Short Description**

55 Ton Ironworker 230V, 1Ph

| Stock Number                                             | ED9-IW55-1P230              |
|----------------------------------------------------------|-----------------------------|
| Amps                                                     | 23                          |
| Angle Shear Max Capacity 1/4"                            | 4 x 4                       |
| Angle Shear Max Capacity (In.)                           | 3 x 3 x 3/8, 4 x 4 x 1/4    |
| Angle Shear Work Height (In.)                            | 39-7/8                      |
| Flat Bar Shear Max Capacity 1/2"                         | 12                          |
| Flat Bar Shear Max Capacity 3/4"                         | 4                           |
| Flat Bar Shear Max Capacity 3/8"                         | 14                          |
| Flat Bar Shear Max Capacity (In.)                        | 3/8 x 14, 1/2 x 12, 3/4 x 4 |
| Flat Bar Shear Max Round (In)                            | 7/8                         |
| Flat Bar Shear Max Square (In)                           | 7/8                         |
| Flat Bar Shear Rating (Tons)                             | 55                          |
| Flat Bar Shear Work Height (In.)                         | 34-1/2                      |
| Gross Weight (Lbs)                                       | 2480                        |
| Hydraulic Pump (GPM)                                     | 3-1/2                       |
| Hydraulics (GPM)                                         | 3-1/2                       |
| Hydraulics (PSI)                                         | 2500                        |
| Model Number                                             | IW55-1P230                  |
| Motor Amps                                               | 23                          |
| Motor (HP)                                               | 5 HP 1 ~ 230V               |
| Motor Speed (RPM)                                        | 1725                        |
| Open Station Open Height (In)                            | 8-1/8                       |
| Open Station Shut Height (In)                            | 6-7/8                       |
| Open Station Stroke (In)                                 | 1-1/4                       |
| Additional Information<br>Open Station Throat Depth (In) | 11-3/16                     |
| Open Station Work Height (In)                            | 34-1/2                      |
|                                                          |                             |