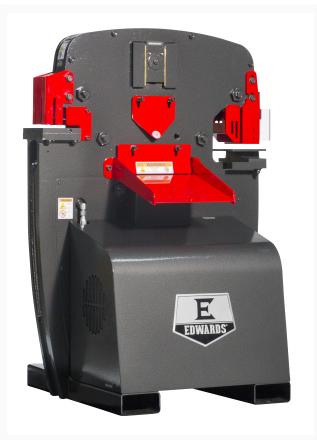

## 50 Ton Ironworker 230V, 3Ph

## **Short Description**

50 Ton Ironworker 230V, 3Ph