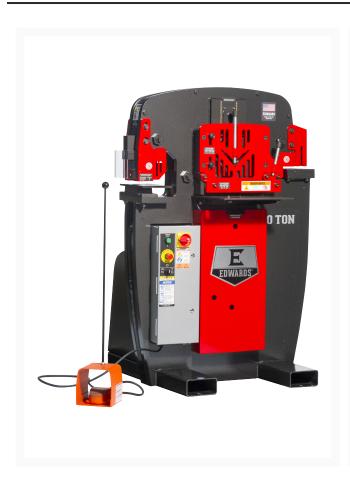

## 50 Ton Ironworker 230V, 3Ph

## **Short Description**

50 Ton Ironworker 230V, 3Ph