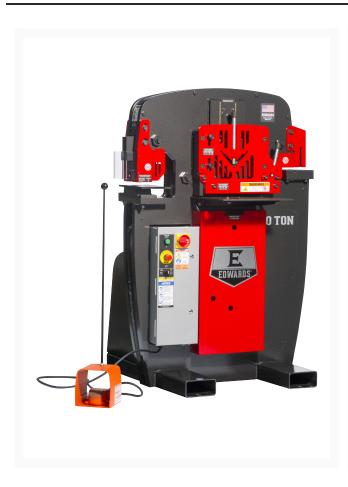

## 50 Ton Ironworker 230V, 1Ph

## **Short Description**

50 Ton Ironworker 230V, 1Ph

## **Additional Information**

| Stock Number                         | ED9-IW50-1P230               |
|--------------------------------------|------------------------------|
| Amps                                 | 23                           |
| Angle Shear Max Capacity 1/4"        | 4 x 4                        |
| Angle Shear Max Capacity (In.)       | 3 x 3 x 3/8, 4 x 4 x 1/4     |
| Angle Shear Work Height (In.)        | 39-7/8                       |
| Coper Notcher Max Capacity (In.)     | 2 x 3 x 5/16                 |
| Coper Notcher Work Height (In.)      | 39-1/2                       |
| Flat Bar Shear Max Capacity 1/2"     | 10                           |
| Flat Bar Shear Max Capacity 3/4"     | 4                            |
| Flat Bar Shear Max Capacity (In.)    | 1/2" x 10", 3/4" x 4"        |
| Flat Bar Shear Max Round (In)        | 3/4                          |
| Flat Bar Shear Max Square (In)       | 3/4                          |
| Flat Bar Shear Rating (Tons)         | 50                           |
| Flat Bar Shear Work Height (In.)     | 34-1/2                       |
| Gross Weight (Lbs)                   | 2020                         |
| Hydraulic Pump (GPM)                 | 3-1/2                        |
| Hydraulics (GPM)                     | 3-1/2                        |
| Hydraulics (PSI)                     | 2500                         |
| Model Number                         | IW50-1P230                   |
| Motor Amps                           | 23                           |
| Motor (HP)                           | 5 HP 1 ~ 230V                |
| Motor Speed (RPM)                    | 1725                         |
| Overall Dimensions (L x W x H) (In.) | 36-3/4 x 36-1/8 x 54-1/2     |
| Product Dimensions (In.)             | 36-3/4 x 36-1/8 x 54-1/2     |
| Prop 65                              | Cancer and Reproductive Harm |
|                                      |                              |