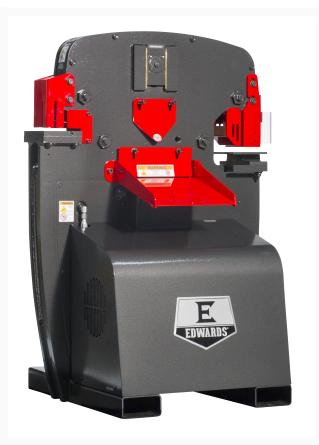

## 50 Ton Ironworker 230V, 1Ph

## **Short Description**

50 Ton Ironworker 230V, 1Ph

## **Additional Information**

| Stock Number                         | ED9-IW50-1P230               |
|--------------------------------------|------------------------------|
| Amps                                 | 23                           |
| Angle Shear Max Capacity 1/4"        | 4 x 4                        |
| Angle Shear Max Capacity (In.)       | 3 x 3 x 3/8, 4 x 4 x 1/4     |
| Angle Shear Work Height (In.)        | 39-7/8                       |
| Coper Notcher Max Capacity (In.)     | 2 x 3 x 5/16                 |
| Coper Notcher Work Height (In.)      | 39-1/2                       |
| Flat Bar Shear Max Capacity 1/2"     | 10                           |
| Flat Bar Shear Max Capacity 3/4"     | 4                            |
| Flat Bar Shear Max Capacity (In.)    | 1/2" x 10", 3/4" x 4"        |
| Flat Bar Shear Max Round (In)        | 3/4                          |
| Flat Bar Shear Max Square (In)       | 3/4                          |
| Flat Bar Shear Rating (Tons)         | 50                           |
| Flat Bar Shear Work Height (In.)     | 34-1/2                       |
| Gross Weight (Lbs)                   | 2020                         |
| Hydraulic Pump (GPM)                 | 3-1/2                        |
| Hydraulics (GPM)                     | 3-1/2                        |
| Hydraulics (PSI)                     | 2500                         |
| Model Number                         | IW50-1P230                   |
| Motor Amps                           | 23                           |
| Motor (HP)                           | 5 HP 1 ~ 230V                |
| Motor Speed (RPM)                    | 1725                         |
| Overall Dimensions (L x W x H) (In.) | 36-3/4 x 36-1/8 x 54-1/2     |
| Product Dimensions (In.)             | 36-3/4 x 36-1/8 x 54-1/2     |
| Prop 65                              | Cancer and Reproductive Harm |
|                                      |                              |