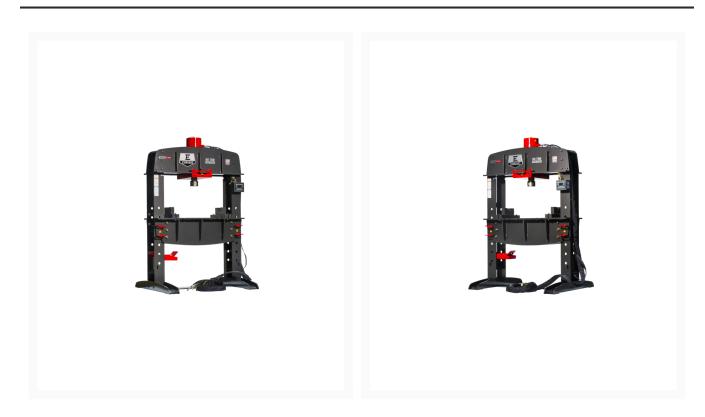

## 60 Ton Shop Press with PLC and Portable Power Unit 460V, 3Ph

## **Product Images**

## **Short Description**

60 Ton Shop Press with PLC and Portable Power Unit 460V, 3Ph

| Stock Number                   | ED9-HAT8080                  |
|--------------------------------|------------------------------|
| Gross Weight (Lbs)             | 2300                         |
| Minimum Ram Speed (In./Sec)    | .330                         |
| Minimum Return Speed (In./Sec) | .456                         |
| Model Number                   | HAT8080                      |
| Net Weight (Lbs.)              | 2300                         |
| Product Dimensions (In.)       | 48 x 54 x 86                 |
| Prop 65                        | Cancer and Reproductive Harm |
| Rating (Tons)                  | 60                           |
| Stroke (In.)                   | 12-1/4                       |
| Weight (Lbs.)                  | 2300                         |
| Work Table (In.)               | 39-1/4 x 42                  |