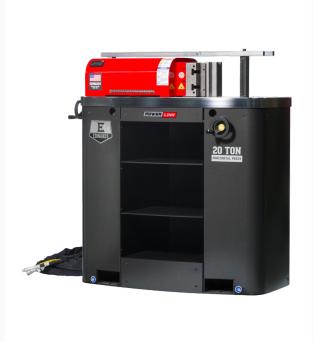

## **20 Ton Horizontal Press**

## **Short Description**

**Horizontal Press** 

## **Additional Information**

| Stock Number                         | ED9-HAT6000                  |
|--------------------------------------|------------------------------|
| Cylinder (In)                        | 2-1/4" Ram                   |
| Gross Weight (Lbs)                   | 1500                         |
| Model Number                         | HAT6000                      |
| Net Weight (Lbs.)                    | 1500                         |
| Overall Dimensions (L x W x H) (In.) | 30 x 48 x 60                 |
| Product Dimensions (In.)             | 26 x 43 x 49                 |
| Prop 65                              | Cancer and Reproductive Harm |
| Rating (Tons)                        | 20                           |
| Stroke (In.)                         | 10                           |
| Table Dimensions (In.)               | 24 x 42                      |
| Weight (Lbs.)                        | 1500                         |
| Work Height (In.)                    | 38                           |