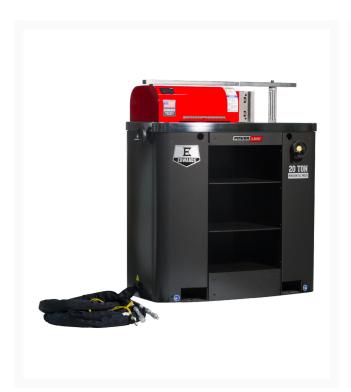

## **20 Ton Horizontal Press**

## **Short Description**

**Horizontal Press** 

## **Additional Information**

| Stock Number                         | ED9-HAT6000                  |
|--------------------------------------|------------------------------|
| Cylinder (In)                        | 2-1/4" Ram                   |
| Gross Weight (Lbs)                   | 1500                         |
| Model Number                         | HAT6000                      |
| Net Weight (Lbs.)                    | 1500                         |
| Overall Dimensions (L x W x H) (In.) | 30 x 48 x 60                 |
| Product Dimensions (In.)             | 26 x 43 x 49                 |
| Prop 65                              | Cancer and Reproductive Harm |
| Rating (Tons)                        | 20                           |
| Stroke (In.)                         | 10                           |
| Table Dimensions (In.)               | 24 x 42                      |
| Weight (Lbs.)                        | 1500                         |
| Work Height (In.)                    | 38                           |