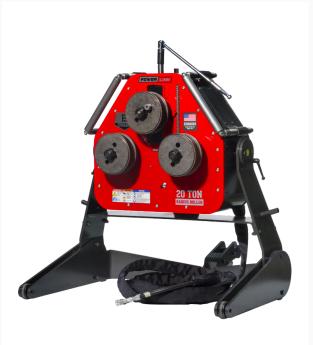

## **20 Ton Radius Roller**

## **Product Images**





## **Short Description**

Radius Roller

## **Additional Information**

| Stock Number                         | ED9-HAT5000                  |
|--------------------------------------|------------------------------|
| Angle Iron Capacity (In.)            | 2 (.250)                     |
| Flat Bar (Easy Way) Capacity (In.)   | 3 (.375)                     |
| Flat Bar (Hard Way) Capacity (In.)   | 2.25                         |
| Gross Weight (Lbs)                   | 994                          |
| Model Number                         | HAT5000                      |
| Net Weight (Lbs.)                    | 994                          |
| Overall Dimensions (L x W x H) (In.) | 45 x 51 x 52                 |
| Product Dimensions (In.)             | 43 x 45 x 49                 |
| Prop