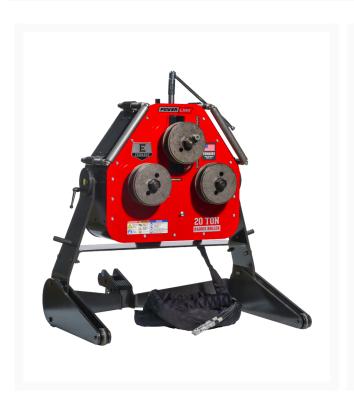

## **20 Ton Radius Roller**

## **Product Images**





## **Short Description**

Radius Roller

## **Additional Information**

| Stock Number                         | ED9-HAT5000                  |
|--------------------------------------|------------------------------|
| Angle Iron Capacity (In.)            | 2 (.250)                     |
| Flat Bar (Easy Way) Capacity (In.)   | 3 (.375)                     |
| Flat Bar (Hard Way) Capacity (In.)   | 2.25                         |
| Gross Weight (Lbs)                   | 994                          |
| Model Number                         | HAT5000                      |
| Net Weight (Lbs.)                    | 994                          |
| Overall Dimensions (L x W x H) (In.) | 45 x 51 x 52                 |
| Product Dimensions (In.)             | 43 x 45 x 49                 |
| Pr