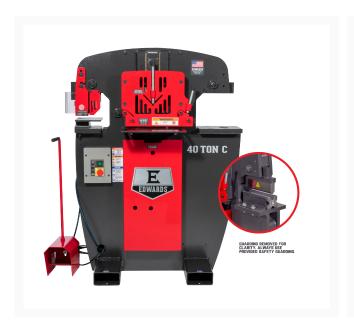

## 40 Ton C Ironworker, 115V, 1Ph, 8" Brake

## **Product Images**





## **Additional Information**

| Stock Number                          | ED9-40151022               |
|---------------------------------------|----------------------------|
| Angle Shear Max Capacity 1/4"         | 3 x 3                      |
| Angle Shear Work Height (In.)         | 40                         |
| Flat Bar Shear Max Capacity 1/4"      | 8                          |
| Flat Bar Shear Max Capacity 3/8"      | 6                          |
| Flat Bar Shear Max Round (In)         | 1/2                        |
| Flat Bar Shear Max Square (In)        | 1/2                        |
| Flat Bar Shear Rating (Tons)          | 40                         |
| Flat Bar Shear Work Height (In.)      | 34-3/4                     |
| Hydraulic Pump (GPM)                  | 5