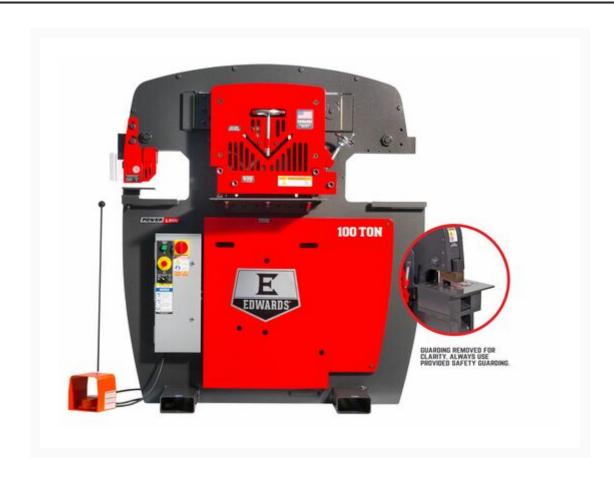

## 100 Ton Ironworker 230V, 1Ph, Coper Notcher

## **Product Images**



## **Additional Information**

| Stock Number                     | ED9-10231012          |
|----------------------------------|-----------------------|
| Flat Bar Shear Max Capacity 1"   | 14                    |
| Flat Bar Shear Max Round (In)    | 1-1/4                 |
| Flat Bar Shear Max Square (In)   | 1-1/4                 |
| Flat Bar Shear Work Height (In.) | 37                    |
| Hydraulic Pump (GPM)             | 10-1/2                |
| Model Number                     | 10231012              |
| Motor Amps                       | 23                    |
| Motor (HP)                       | 5 HP 1 ~ 230V         |
| Motor Speed (RPM)                | 1725                  |
| Prop 65                          | None                  |
| Punch Max Capacity (In.)