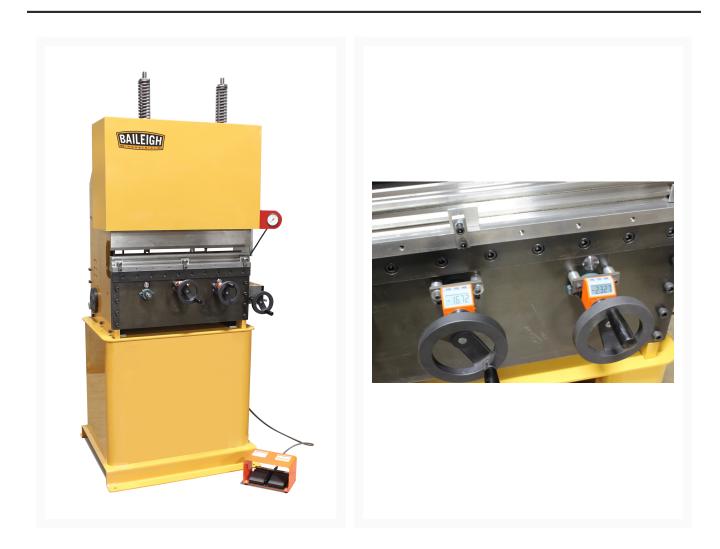

## **Product Images**

## **Additional Information**

| Stock Number                          | BA9-BP3142NC                 |
|---------------------------------------|------------------------------|
| Approach Speed                        | 0.9" / sec.                  |
| Back Gauge Capacity (In.)             | 19.5                         |
| Bending Speed                         | 0.4" / sec                   |
| Digital Readout                       | Yes                          |
| Distance Between Housings             | 28                           |
| Distance From Table To Ram            | 8.5"                         |
| Distance Per Stroke (In.)             | 2                            |
| Input Power                           | 220V / 1-phase               |
| Model Number                          | BP-3142NC                    |
| Motor (HP)                            | 2 hp                         |
| Product Lease Price                   | 679                          |
| Prop 65                               | Cancer and Reproductive Harm |
| Rating (Tons)                         | 42                           |
| Shipping Dimensions (L x W x H) (In.) | 60x48x94                     |
| Shipping Weight (Lbs.)                | 2000                         |
| Stroke (In.)                          | 2"                           |
| Table Length (In.)                    | 31"                          |