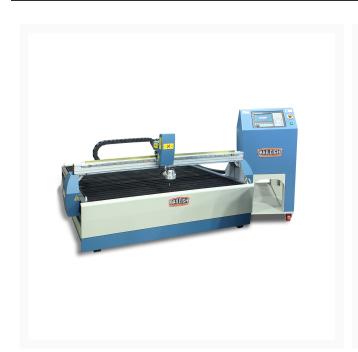

## PT-44AH-W - CNC Plasma Table

## **Short Description**

PT-44AH-W - CNC Plasma Table