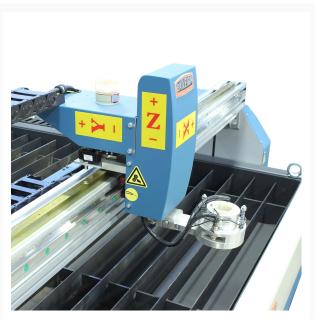

## PT-44AH-W - CNC Plasma Table

## **Short Description**

PT-44AH-W - CNC Plasma Table