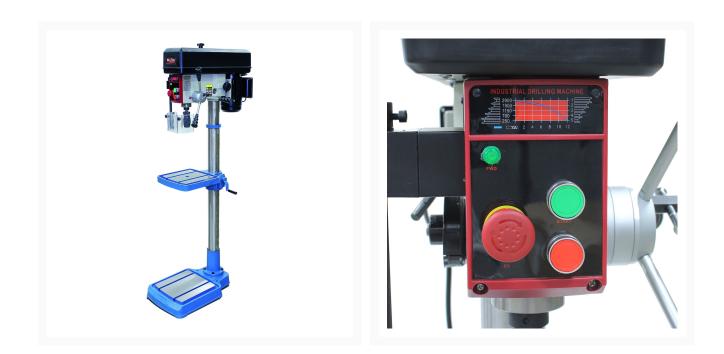

## **DP-1000E Belt Driven Drill Press**

## **Product Images**



## **Additional Information**

| Stock Number                           | BA9-1022128                                               |
|----------------------------------------|-----------------------------------------------------------|
| Base Dimensions (In.)                  | 23" x 16"                                                 |
|                                        |                                                           |
| Base Size (In.)                        | 23" x 16"                                                 |
| Certification                          | CE                                                        |
| Chuck Size (In.)                       | B-16 1-16mm Keyless Chuck, MT2 to B16 Arbor,<br>Drift Key |
| Column Diameter (In.)                  | 3-1