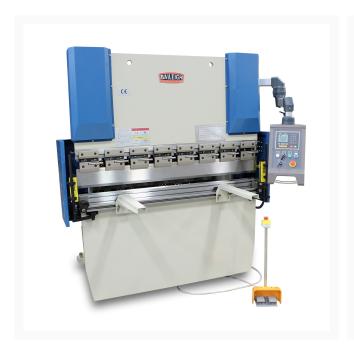

## **CNC Press Brake - (BP-3305CNC)**

## **Short Description**

CNC Press Brake - (BP-3305CNC)

## **Additional Information**

| Stock Number                          | BA9-1020680                                                               |
|---------------------------------------|---------------------------------------------------------------------------|
| Approach Speed                        | 3.5" / sec                                                                |
| Bending Speed                         | .394" / sec.                                                              |
| Distance Between Housings             | 51.25                                                                     |
| Distance From Table To Ram            | 13.325"                                                                   |
| Distance Per Stroke (In.)             | 3.15                                                                      |
| Included Tooling                      | 78° Gooseneck & Multi-Vee Die (5/16", .39", .47", 5/8", .94", 1-1/4", 2") |
| Input Power                           | 220V / 3-phase                                                            |
| Minimum Return Speed (In./Sec)        | 3.3" / sec.                                                               |
| Model Number                          | BP-3305CNC                                                                |
| Product Lease Price                   | 590                                                                       |
| Prop 65                               | Cancer and Reproductive Harm                                              |
| Shipping Dimensions (L x W x H) (In.) | 91x56x87                                                                  |
| Throat Depth (In.)                    | 8"                                                                        |
| Weight (Lbs.)                         | 5050                                                                      |
| Back Gauge Motor (hp)                 | 1/2 hp                                                                    |