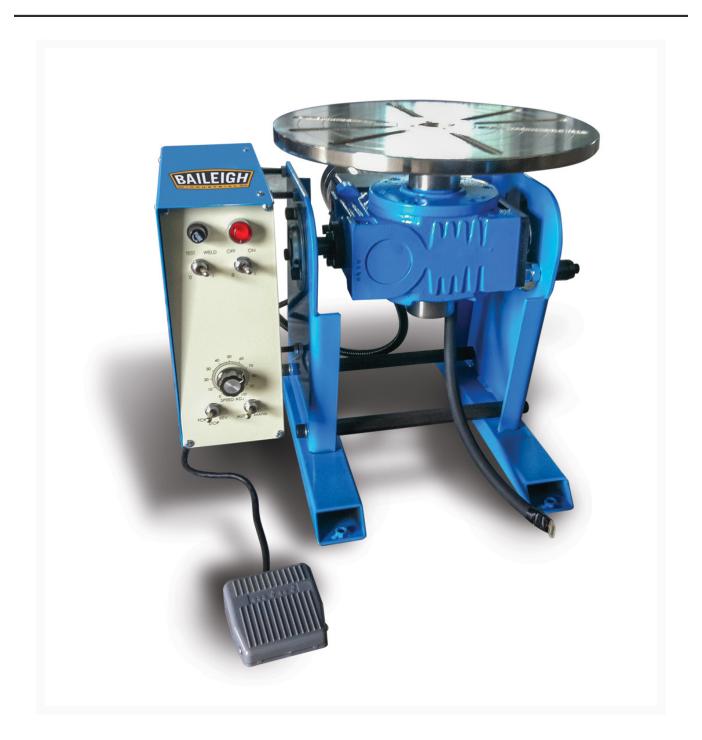

## Welding Positioner WP-450

## **Short Description**

Welding Positioner WP-450

## **Additional Information**

| Stock Number                          | BA9-1008396                  |
|---------------------------------------|------------------------------|
| Current Draw (Watts)                  | 300 Amps                     |
| Drive                                 | Foot Pedal                   |
| Horizontal Capacity                   | 242                          |
| Input Power                           | 110V                         |
| Max Burst Current                     | 500                          |
| Model Number                          | WP-450                       |
| Product Lease Price                   | 67                           |
| Prop 65                               | Cancer and Reproductive Harm |
| Shipping Dimensions (L x W x H) (In.) | 22x21x21                     |
| Turntable Size                        | 13                           |
| Weight (Lbs.)                         | 150                          |
| Capacity - Vertical (lbs.)            | 484.0000                     |
| Speed (rpm)                           | 0.4 to 4 rpm                 |
|                                       |                              |