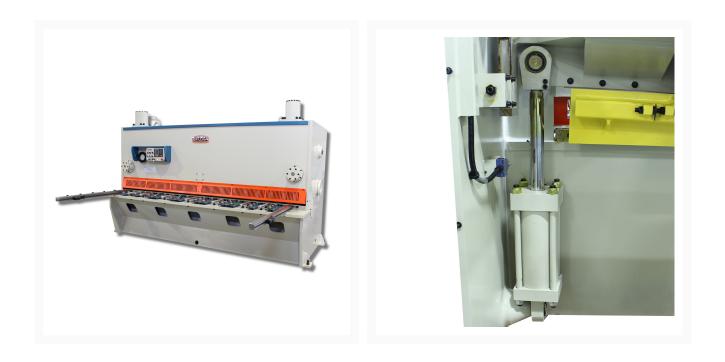

## Three Phase Heavy Duty Hydraulic Shear - (SH-120500-HD)

## **Product Images**



## **Additional Information**

| Stock Number                          | BA9-1007085                                                       |
|---------------------------------------|-------------------------------------------------------------------|
| Input Power                           | 220V / 3-phase                                                    |
| Minimum Material Thickness (Gauge)    | 18.0000                                                           |
| Model Number                          | SH-120500-HD                                                      |
| Motor (HP)                            | 30 hp.                                                            |
| Product Lease Price                   | 2360