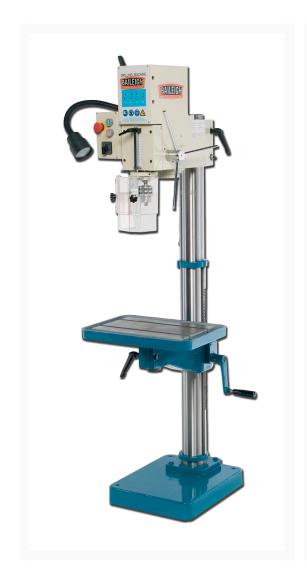

## **Gear Driven Drill Press - DP-1000G**

## **Short Description**

Gear Driven Drill Press - DP-1000G

## **Additional Information**

| Stock Number                          | BA9-1002827                  |
|---------------------------------------|------------------------------|
| Base Dimensions (In.)                 | 15.5" x 19.5"                |
| Base Size (In.)                       | 15.5 x 19.5                  |
| Drilling Capacity (In.)               | 1                            |
| Drilling Capacity Mild Steel (In.)    | 1                            |
| Input Power                           | 110V                         |
| Model Number                          | DP-1000G                     |
| Motor (HP)                            | 1.5 hp                       |
| Product Lease Price                   | 139                          |
| Prop 65                               | Cancer and Reproductive Harm |
| Shipping Dimensions (L x W x H) (In.) | 66x22x28                     |
| Speed Range (RPM)                     | 125-1740                     |
| Spindle Taper                         | MT 3                         |
| Table Size (In.)                      | 19.75" x 13.75"              |
| Tapping Capacity Mild Steel (In.)     | .625"                        |
| Weight (Lbs.)                         | 500                          |