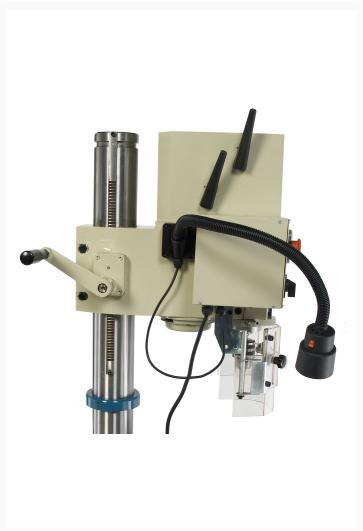

## **Gear Driven Drill Press - DP-1000G**

## **Short Description**

Gear Driven Drill Press - DP-1000G

## **Additional Information**

| Stock Number                          | BA9-1002827                  |
|---------------------------------------|------------------------------|
| Base Dimensions (In.)                 | 15.5" x 19.5"                |
| Base Size (In.)                       | 15.5 x 19.5                  |
| Drilling Capacity (In.)               | 1                            |
| Drilling Capacity Mild Steel (In.)    | 1                            |
| Input Power                           | 110V                         |
| Model Number                          | DP-1000G                     |
| Motor (HP)                            | 1.5 hp                       |
| Product Lease Price                   | 139                          |
| Prop 65                               | Cancer and Reproductive Harm |
| Shipping Dimensions (L x W x H) (In.) | 66x22x28                     |
| Speed Range (RPM)                     | 125-1740                     |
| Spindle Taper                         | MT 3                         |
| Table Size (In.)                      | 19.75" x 13.75"              |
| Tapping Capacity Mild Steel (In.)     | .625"                        |
| Weight (Lbs.)                         | 500                          |