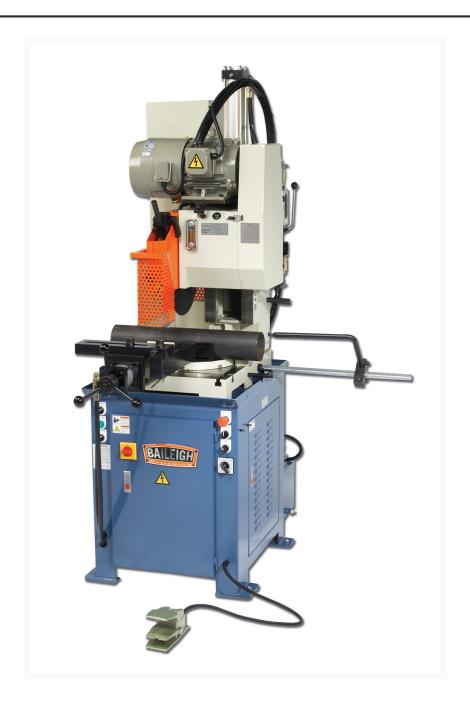

## Semi-Automatic Cold Saw | CS-C485SA

## **Short Description**

Semi-Automatic Cold Saw - CS-C485SA