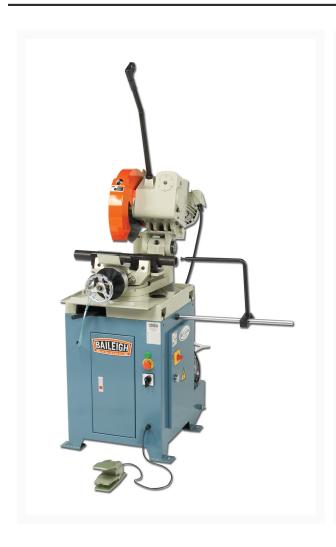

## **Manual Cold Saw CS-350P**

## **Product Images**

## **Additional Information**

| Stock Number                         | BA9-1002574                  |
|--------------------------------------|------------------------------|
| Model Number                         | CS-350P                      |
| Motor (HP)                           | 4.0 / 3.0 hp                 |
| Prop 65                              | Cancer and Reproductive Harm |
| Solid Round at 45 Degrees (In.)      | 1.575"                       |
| Solid Round at 90 Degrees (In.)      | 2.362"                       |
| Style (Type)                         | Dual Action, Self Centering  |
| Tubing Rectangle at 45 Degrees (In.) | 2.953" x 2.362"              |
| Tubing Rectangle at 90 Degrees (In.) | 4.25" x 3.5"                 |
| Tubing Round at 45 Degrees (In.)     | 2.953"                       |
| Tubing Square at 45 Degrees (In.)    | 2.953" x 2.953"              |
| Tubing Square at 90 Degrees (In.)    | 4.331"                       |
| Weight (Lbs.)                        | 850                          |