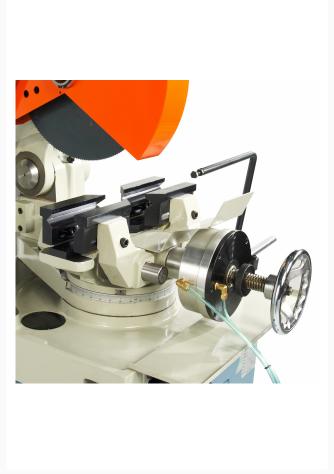

## **Product Images**

## **Additional Information**

| Stock Number                         | BA9-1002574                  |
|--------------------------------------|------------------------------|
| Model Number                         | CS-350P                      |
| Motor (HP)                           | 4.0 / 3.0 hp                 |
| Prop 65                              | Cancer and Reproductive Harm |
| Solid Round at 45 Degrees (In.)      | 1.575"                       |
| Solid Round at 90 Degrees (In.)      | 2.362"                       |
| Style (Type)                         | Dual Action, Self Centering  |
| Tubing Rectangle at 45 Degrees (In.) | 2.953" x 2.362"              |
| Tubing Rectangle at 90 Degrees (In.) | 4.25" x 3.5"                 |
| Tubing Round at 45 Degrees (In.)     | 2.953"                       |
| Tubing Square at 45 Degrees (In.)    | 2.953" x 2.953"              |
| Tubing Square at 90 Degrees (In.)    | 4.331"                       |
| Weight (Lbs.)                        | 850                          |