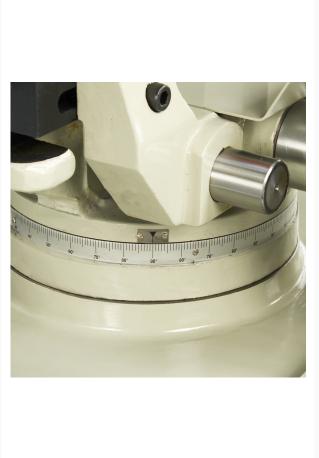

## **Circular Cold Saw - (CS-350M)**

## **Product Images**





## **Additional Information**

| Stock Number                         | BA9-1002569                  |
|--------------------------------------|------------------------------|
| Model Number                         | CS-350M                      |
| Motor (HP)                           | 4.0 / 3.0 hp                 |
| Prop 65                              | Cancer and Reproductive Harm |
| Solid Round at 45 Degrees (In.)      | 1.575"                       |
| Solid Round at 90 Degrees (In.)      | 2.362"                       |
| Style (Type)                         | Dual Action, Self Centering  |
| Tubing Rectangle at 45 Degrees (In.) | 2.953" x 2.362"              |
| Tubing Rectangle at 90 Degrees (In.) | 4.25" x 3.5"                 |
| Tubing Round at 45 Degrees (In.)     | 2.953"