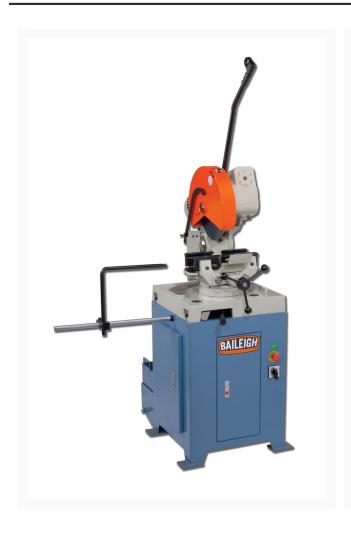

## **Circular Cold Saw - (CS-350M)**

## **Product Images**





## **Additional Information**

| Stock Number                         | BA9-1002569                  |
|--------------------------------------|------------------------------|
| Model Number                         | CS-350M                      |
| Motor (HP)                           | 4.0 / 3.0 hp                 |
| Prop 65                              | Cancer and Reproductive Harm |
| Solid Round at 45 Degrees (In.)      | 1.575"                       |
| Solid Round at 90 Degrees (In.)      | 2.362"                       |
| Style (Type)                         | Dual Action, Self Centering  |
| Tubing Rectangle at 45 Degrees (In.) | 2.953" x 2.362"              |
| Tubing Rectangle at 90 Degrees (In.) | 4.25" x 3.5"                 |
| Tubing Round at 45 Degrees (In.)     | 2.95