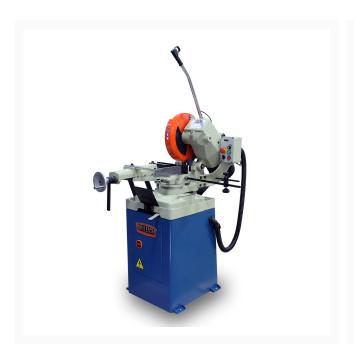

## Variable Speed Circular Cold Saw - CS-350EU

## **Short Description**

Variable Speed Circular Cold Saw - CS-350EU