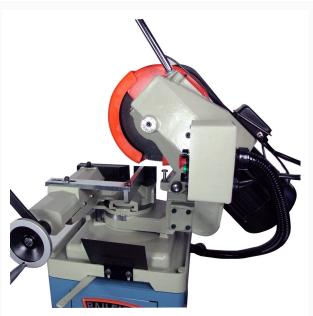

## Variable Speed Circular Cold Saw - CS-350EU

## **Short Description**

Variable Speed Circular Cold Saw - CS-350EU