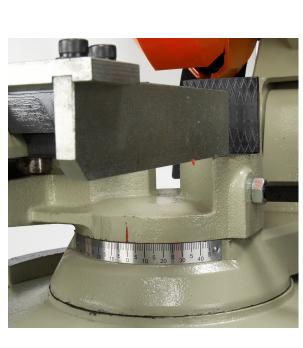

## Circular Coldsaw | CS-315EU

## **Product Images**





## **Additional Information**

| Stock Number                         | BA9-1002450                  |
|--------------------------------------|------------------------------|
| Model Number                         | CS-315EU                     |
| Motor (HP)                           | 2.5 hp                       |
| Prop 65                              | Cancer and Reproductive Harm |
| Solid Round at 45 Degrees (In.)      | 2"                           |
| Solid Round at 90 Degrees (In.)      | 2"                           |
| Style (Type)                         | Single Action with Cam Lock  |
| Tubing Rectangle at 45 Degrees (In.) | 3.25" x 2.75"                |
| Tubing Rectangle at 90 Degrees (In.) | 4" x 2.75"                   |
| Tubing Round at 45 Degrees (In.)     | 3.5"