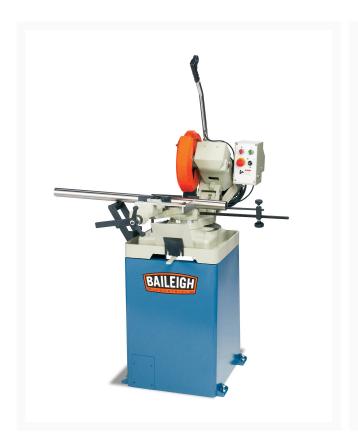

## Circular Coldsaw | CS-315EU

## **Product Images**





## **Additional Information**

| Stock Number                         | BA9-1002450                  |
|--------------------------------------|------------------------------|
| Model Number                         | CS-315EU                     |
| Motor (HP)                           | 2.5 hp                       |
| Prop 65                              | Cancer and Reproductive Harm |
| Solid Round at 45 Degrees (In.)      | 2"                           |
| Solid Round at 90 Degrees (In.)      | 2"                           |
| Style (Type)                         | Single Action with Cam Lock  |
| Tubing Rectangle at 45 Degrees (In.) | 3.25" x 2.75"                |
| Tubing Rectangle at 90 Degrees (In.) | 4" x 2.75"                   |
| Tubing Round at 45 Degrees (In.)     | 3.5"