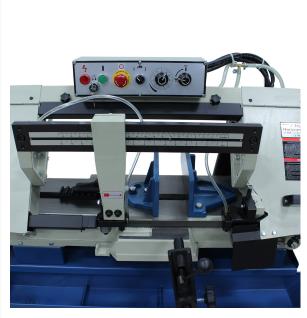

## **Horizontal Band Saw - BS-916M**

## **Short Description**

Horizontal Band Saw - BS-916M