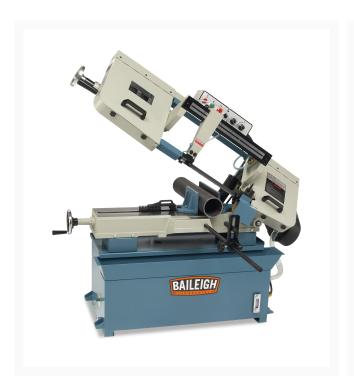

## **Horizontal Band Saw - BS-916M**

## **Short Description**

Horizontal Band Saw - BS-916M