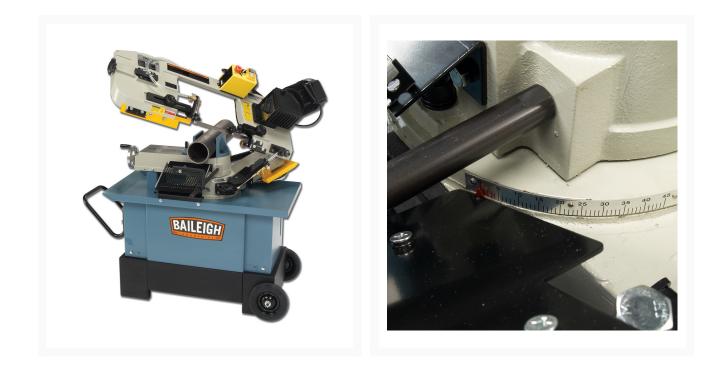

## **Product Images**

## **Additional Information**

| Stock Number                          | BA9-1001684                  |
|---------------------------------------|------------------------------|
| Blade Guide                           | Roller                       |
| Blade Speeds (SFPM)                   | 125 x 215 x 270              |
| Capacity Rectangular 90 X 45 X 45     | 7" x 10.23" x 4.72" x 4.13"  |
| Capacity Round 90 X 45                | 7" x 4.33"                   |
| Descent Control                       | Hydraulic                    |
| Drive                                 | Gear                         |
| Input Power                           | 120V, 1-phase                |
| Type of Miter Adjustment              | Swivel Head                  |
| Miter Angle Range (Deg.)              | 0 – 45°                      |
| Model Number                          | BS-712MS                     |
| Motor (HP)                            | 1 hp                         |
| Overall Dimensions (L x W x H) (In.)  | 51" x 23" x 43"              |
| Product Lease Price                   | 93                           |
| Prop 65                               | Cancer and Reproductive Harm |
| Return                                | Manual                       |
| Shipping Dimensions (L x W x H) (In.) | 60x44x48                     |
| Table Height (In.)                    | 23"                          |
| Weight (Lbs.)                         | 530                          |
|                                       |                              |