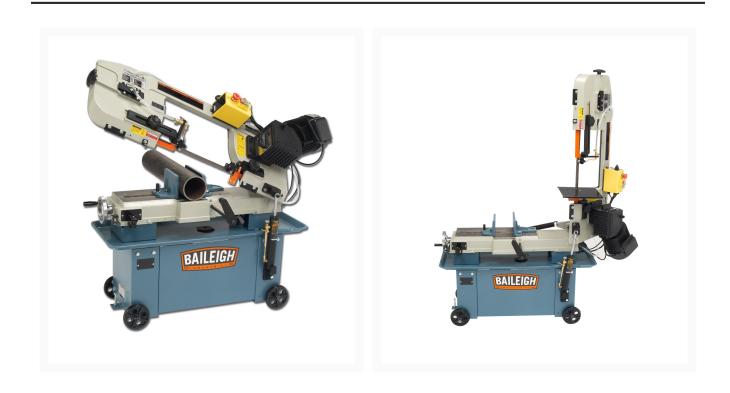

## Metal Cutting Band Saw - BS-712M

## **Product Images**

## **Short Description**

Metal Cutting Band Saw - BS-712M