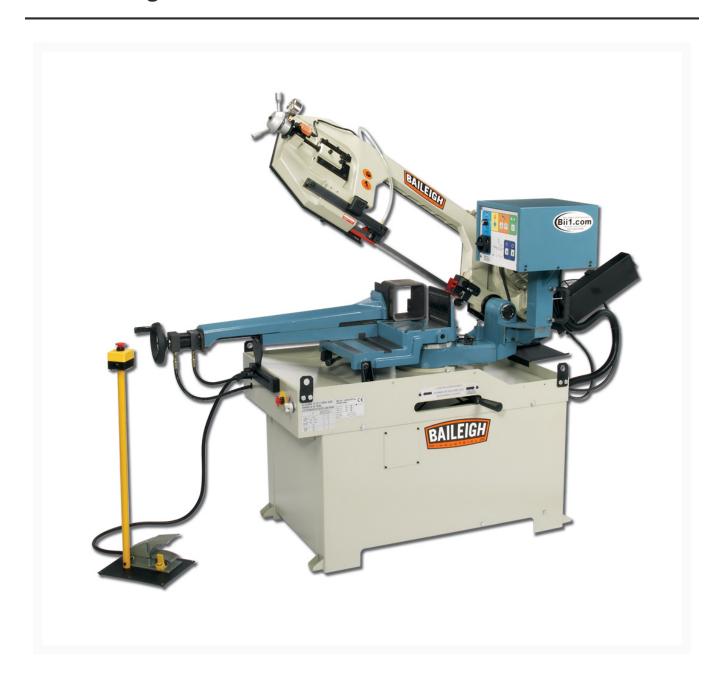

## **Short Description**

Gear Driven Dual Miter Band Saw - BS-350SA

## **Additional Information**

| Stock Number                          | BA9-1001570                   |
|---------------------------------------|-------------------------------|
| Accessories                           | Included Accessories          |
| Blade Guide                           | Carbide x Roller              |
| Blade Speeds (SFPM)                   | 66–280 Variable               |
| Capacity Round 90 X 45 X 60 X 45      | 10.63" x 9.45" x 6.3" x 8.28" |
| Capacity Square 90 X 45 X 60          | 10.24" x 8.66" x 5.9" x 7.09" |
| Descent Control                       | Pressure Assist Hydraulic     |
| Drive                                 | Gear                          |
| Input Power                           | 220V / 1-phase                |
| Type of Miter Adjustment              | Dual Swivel Head              |
| Miter Angle Range (Deg.)              | 0 – 60°, 45°L                 |
| Model Number                          | BS-350SA                      |
| Motor (HP)                            | High Torque 1.5Kw (AC)        |
| Overall Dimensions (L x W x H) (ln.)  | 72" x 30" x 66"               |
| Product Lease Price                   | 354                           |
| Prop 65                               | Cancer and Reproductive Harm  |
| Return                                | Hydraulic                     |
| Shipping Dimensions (L x W x H) (In.) | 73x30x67                      |
| Table Height (In.)                    | 35"                           |
| Weight (Lbs.)                         | 1220                          |
|                                       |                               |