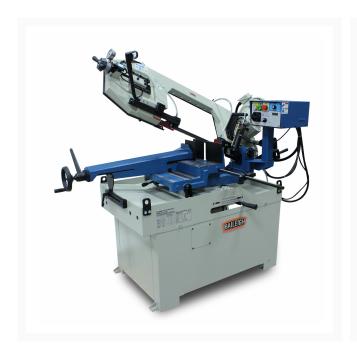

## **Dual Miter Band Saw - BS-350M**

## **Short Description**

Dual Miter Band Saw - BS-350M