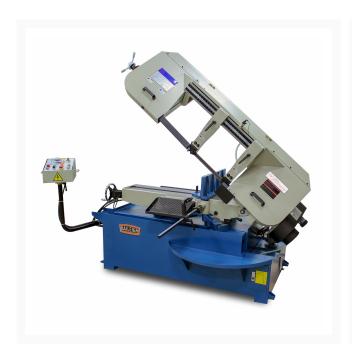

## **Semi-Automatic Band Saw - BS-330SA**

## **Short Description**

Semi-Automatic Band Saw - BS-330SA