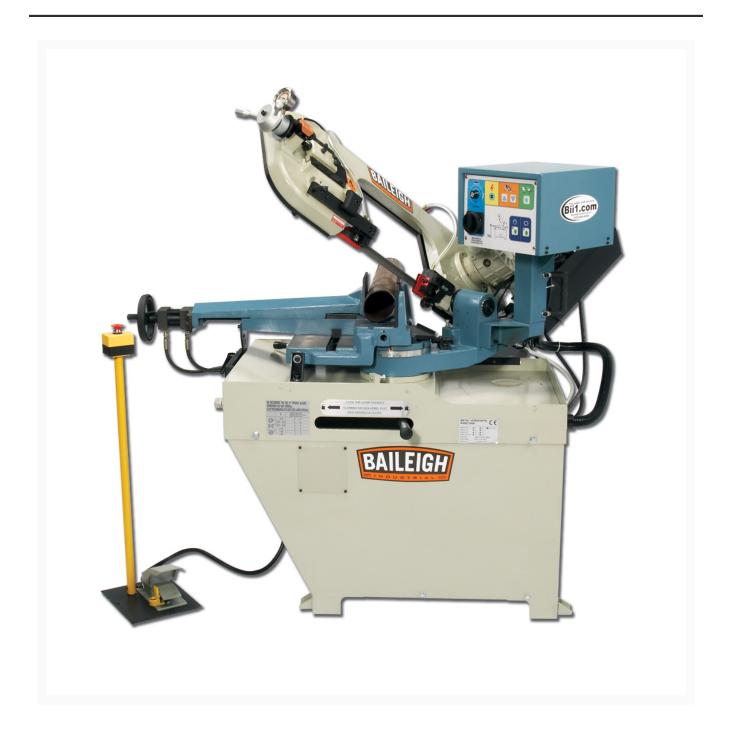

## Semi-Auto Bandsaw - BS-260SA

## **Short Description**

Semi-Auto Bandsaw - BS-260SA

## **Additional Information**

| Stock Number                                                                            | BA9-1001438                                                                    |
|-----------------------------------------------------------------------------------------|--------------------------------------------------------------------------------|
| Accessories                                                                             | Included Accessories                                                           |
| Blade Guide                                                                             | Carbide x Roller                                                               |
| Blade Speeds (SFPM)                                                                     | 66–280 Variable                                                                |
| Capacity Round 90 X 45 X 60 X 45                                                        | 8.66" / 5.9" / 3.54" / 4.33"                                                   |
| Capacity Square 90 X 45 X 60 X 45                                                       | 8.26" x 8.26" / 5.51" x 5.51" / 3.3" x 3.3" / 4.25" x 4.25"                    |
| Descent Control                                                                         | Pressure Assist Hydraulic                                                      |
| Drive                                                                                   | Gear                                                                           |
| Input Power                                                                             | 110 / 220V, 1-phase                                                            |
| Type of Miter Adjustment                                                                | Dual Swivel Head                                                               |
| Miter Angle Range (Deg.)                                                                | 0 – 60°, 45°L                                                                  |
|                                                                                         |                                                                                |
| Model Number                                                                            | BS-260SA                                                                       |
| Model Number  Motor (HP)                                                                | BS-260SA  High Torque 1.1Kw (AC)                                               |
|                                                                                         |                                                                                |
| Motor (HP)                                                                              | High Torque 1.1Kw (AC)                                                         |
| Motor (HP) Product Lease Price                                                          | High Torque 1.1Kw (AC) 310                                                     |
| Motor (HP) Product Lease Price Prop 65                                                  | High Torque 1.1Kw (AC) 310 Cancer and Reproductive Harm                        |
| Motor (HP) Product Lease Price Prop 65 Return                                           | High Torque 1.1Kw (AC) 310 Cancer and Reproductive Harm Hydraulic              |
| Motor (HP)  Product Lease Price  Prop 65  Return  Shipping Dimensions (L x W x H) (In.) | High Torque 1.1Kw (AC)  310  Cancer and Reproductive Harm  Hydraulic  63x29x64 |