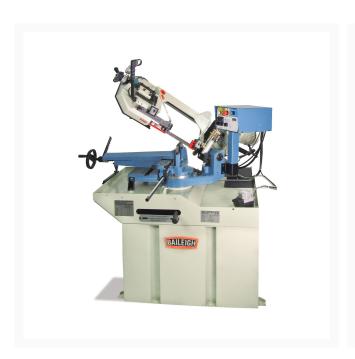

## **Gear Driven Band Saw - BS-260M**

## **Short Description**

Gear Driven Band Saw - BS-260M

## **Additional Information**

| Stock Number                          | BA9-1001432                  |
|---------------------------------------|------------------------------|
| Blade Guide                           | Carbide x Roller             |
| Blade Speeds (SFPM)                   | 66–280 Variable              |
| Capacity Round 90 X 45 X 60 X 45      | 8.66" / 5.9" / 3.5" / 5.31"  |
| Capacity Square 90 X 45 X 60 X 45L    | 8.46" / 5.7" / 3.34" / 4.33" |
| Descent Control                       | Hydraulic                    |
| Drive                                 | Gear                         |
| Input Power                           | 220V 1-Phase                 |
| Type of Miter Adjustment              | Dual Swivel Head             |
| Miter Angle Range (Deg.)              | 0 – 60°, 45°L                |
| Model Number                          | BS-260M                      |
| Motor (HP)                            | High Torque 1.1Kw (AC)       |
| Product Lease Price                   | 201                          |
| Prop 65                               | Cancer and Reproductive Harm |
| Return                                | Manual                       |
| Shipping Dimensions (L x W x H) (In.) | 69x44x45                     |
| Table Height (In.)                    | 35"                          |
| Weight (Lbs.)                         | 745                          |
|                                       |                              |