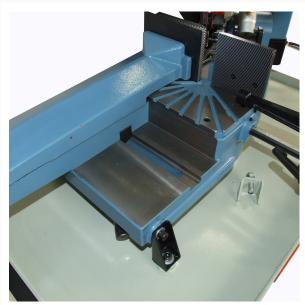

## **Gear Driven Band Saw - BS-260M**

## **Short Description**

Gear Driven Band Saw - BS-260M

## **Additional Information**

| Stock Number                          | BA9-1001432                  |
|---------------------------------------|------------------------------|
| Blade Guide                           | Carbide x Roller             |
| Blade Speeds (SFPM)                   | 66–280 Variable              |
| Capacity Round 90 X 45 X 60 X 45      | 8.66" / 5.9" / 3.5" / 5.31"  |
| Capacity Square 90 X 45 X 60 X 45L    | 8.46" / 5.7" / 3.34" / 4.33" |
| Descent Control                       | Hydraulic                    |
| Drive                                 | Gear                         |
| Input Power                           | 220V 1-Phase                 |
| Type of Miter Adjustment              | Dual Swivel Head             |
| Miter Angle Range (Deg.)              | 0 – 60°, 45°L                |
| Model Number                          | BS-260M                      |
| Motor (HP)                            | High Torque 1.1Kw (AC)       |
| Product Lease Price                   | 201                          |
| Prop 65                               | Cancer and Reproductive Harm |
| Return                                | Manual                       |
| Shipping Dimensions (L x W x H) (In.) | 69x44x45                     |
| Table Height (In.)                    | 35"                          |
| Weight (Lbs.)                         | 745                          |
|                                       |                              |